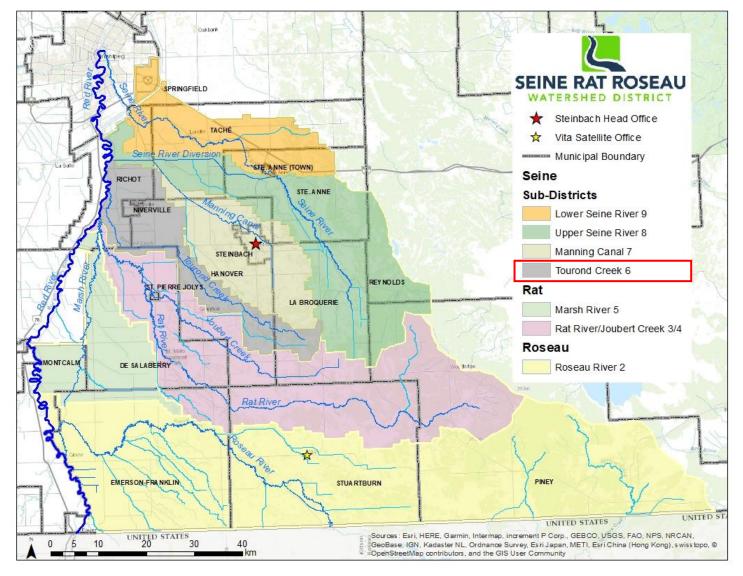

## PUBLIC NOTICE:

The RM of De Salaberry is currently looking to fill the appointment of <u>Sub-District</u> <u>6 (Tourond Creek)</u> Citizen Representative for the Seine Rat Roseau Watershed District (formally the Seine Rat River Conservation District, map shown below). For more information, please visit the Seine Rat Roseau Watershed District website at <u>www.srrwd.ca</u>